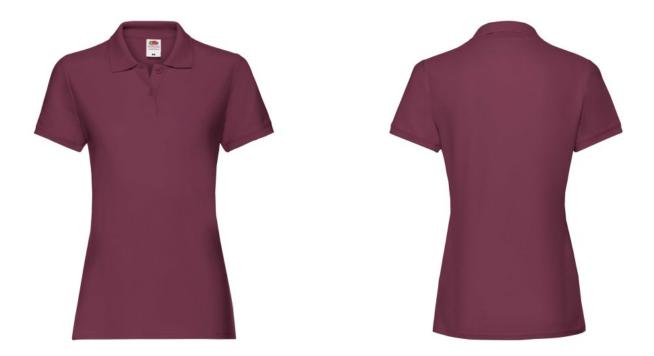

# FRUIT OF THE LOOM, LADIES PREMIUM POLO, WOMEN'S PREMIUM POLO SHIRT, BURGUNDY, L

## Specification

Fruit of the Loom, Ladies Premium Polo, women's premium polo shirt, burgundy, L. Polo shirt for women, premium quality, 100% cotton, 180gm / m2, modern cut, slightly waisted, intended for everyday work and life activities, third button on the front panel, slight ruffle on the sleeves, classic polo collar. Branding: flex, flock, embroidery, sieve